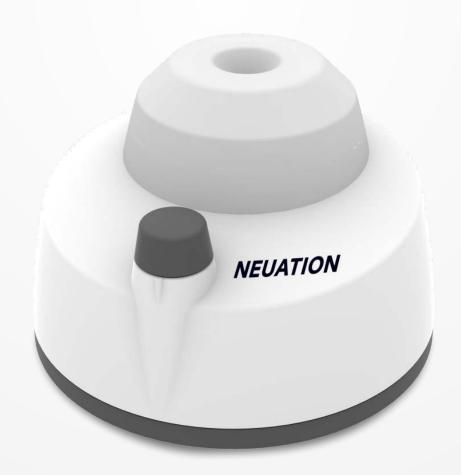

### iSwix Jr. VT

Mini Vortex Mixer

When it comes to the usage of mixers in laboratories, what matters the most is their performance and reliability which could justify your investment. But, the issues remains that manufacturers are not aware of the struggles faced by users in their workplace and as such design machines that are frustrating to use and don't provide the kind of reliable performance that the user requires.

Here at Neuation, our R&D department takes the pain to understand the user's needs and their feedback to help us in designing a product which can bridge that gap between manufacturers and users.

As, a result we developed the iSwix Jr. VT which combines exceptional performance and rugged durability in a compact package. The vortex mixer is designed to offer thorough and quick mixing in a small body.

#### **Product Features**

Delivers speeds upto 4500 RPM for thorough mixing and quick vortexing for a maximum load of 100 gm

iSwix Jr. VT allows the user to set different speeds from 2500-4500 RPM

Orbital diameter of 4.5 mm

Brushless DC motor for ultra quiet performance and a maintenance-free long life

Inbuilt counter balance ensures stable operation for complete peace-of-mind Robust construction utilizes Die Cast Aluminium base and suction cups

Small footprint saves valuable bench space and can also be used inside hoods and cold rooms

IP43 compliant design makes it suitable for use

Safe Low Voltage Device